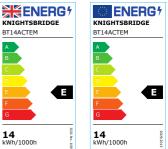

## **BT14ACTEM**

230V IP65 14W CCT Adjustable LED Bulkhead with Emergency

www.mlaccessories.co.uk

| MLA PART CODE                 | BT14ACTEM                                                |
|-------------------------------|----------------------------------------------------------|
| DESCRIPTION                   | 230V IP65 14W CCT Adjustable LED Bulkhead with Emergency |
| NET WEIGHT (KG)               | 1.1                                                      |
| FINISH                        | White                                                    |
| DIFFUSER                      | Opal                                                     |
| DIMENSIONS (MM)               | Diameter - 315<br>Projection - 74                        |
| CONSTRUCTION                  | Construction - Polycarbonate                             |
| CLASS                         | ll l                                                     |
| IP RATING                     | IP65                                                     |
| IK RATING                     | IK08                                                     |
| WATTAGE (W)                   | 14                                                       |
| LAMP TECHNOLOGY               | SMD LED                                                  |
| LAMP INCLUDED                 | Yes                                                      |
| LUMENS (LM)                   | 1130 / 1260 / 1210                                       |
| LUMENS LIGHT SOURCE ONLY (LM) | 1340                                                     |
| LUMEN TOLERANCE               | 5%                                                       |
| EFFICACY (LM/W)               | 109.9                                                    |
| LUMENS EMERGENCY MODE (LM)    | 180                                                      |
| CIRCUIT WATTAGE (W)           | 12.19                                                    |
| ССТ                           | 3000/4000/5700K                                          |
| LIGHT COLOUR                  | ССТ                                                      |
| CRI                           | >80                                                      |
| SDCM                          | <6                                                       |
| RUNNING CURRENT (A)           | 0.058                                                    |
| DISPLACEMENT FACTOR           | >0.9                                                     |
| SVM                           | 0.567                                                    |
| PST-LM                        | 0.027                                                    |
| BEAM ANGLE (DEGREES)          | 115                                                      |